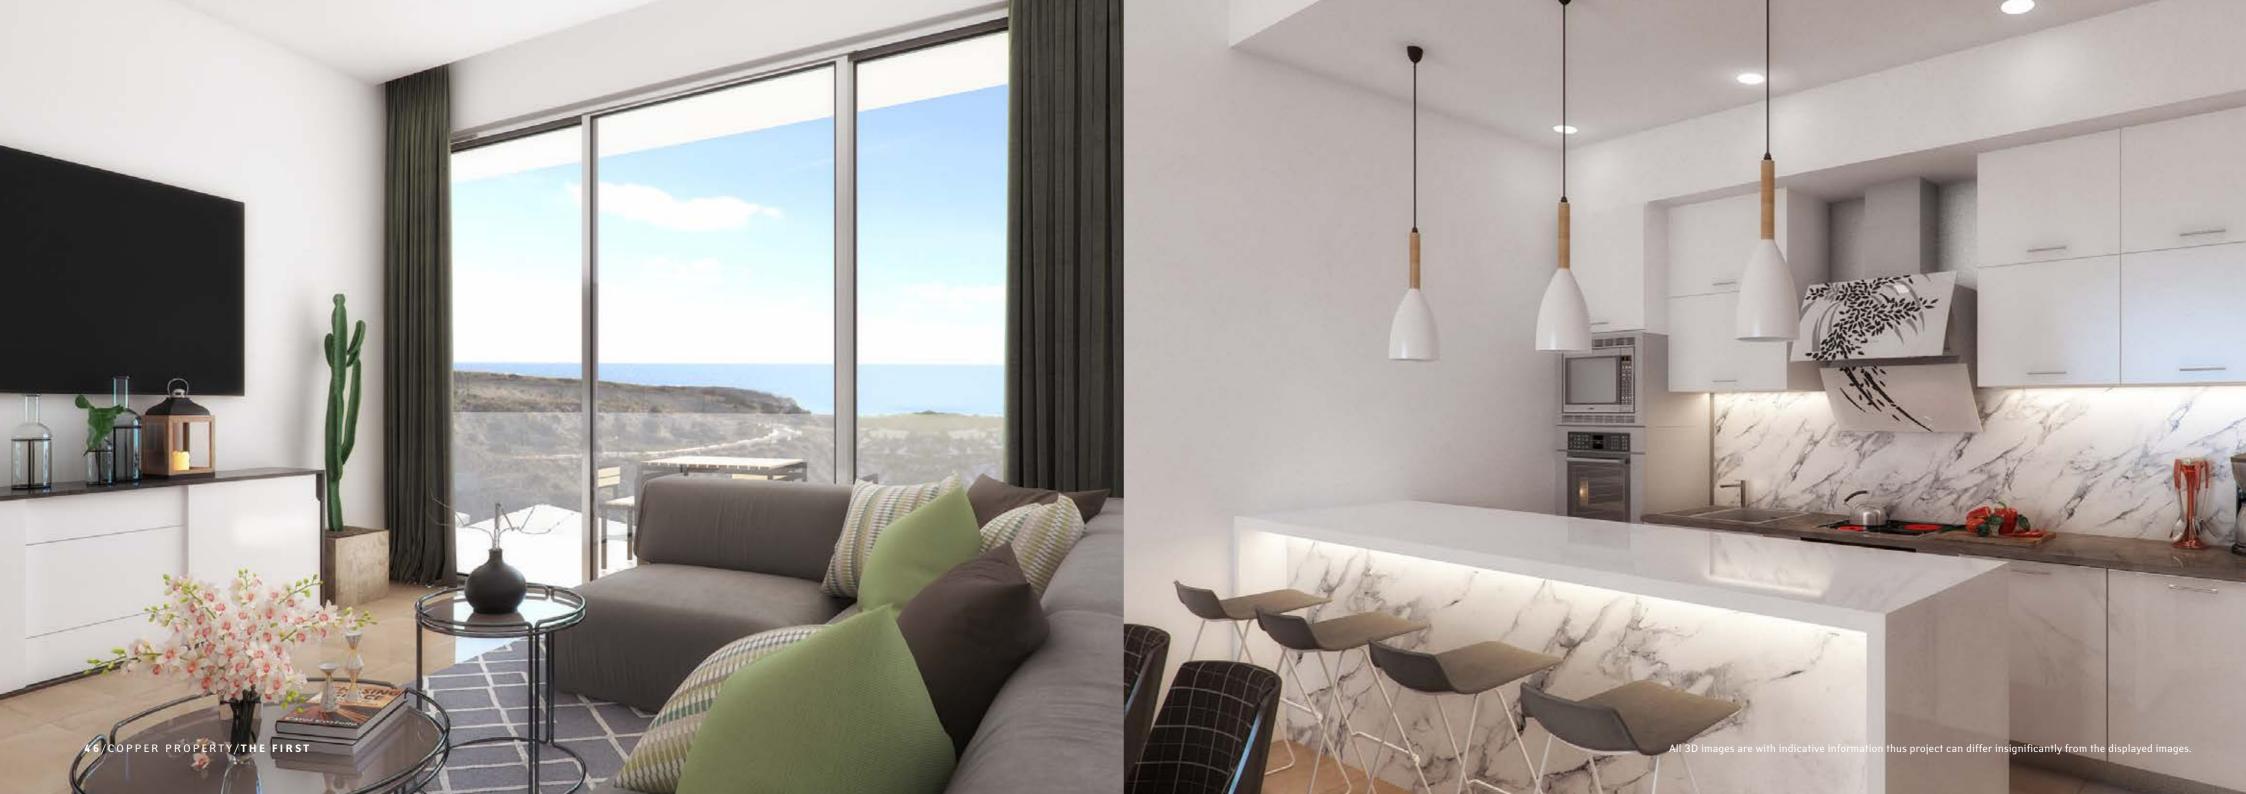

### EXCLUSIVE DESIGN and engineering, create a unique design which is in keeping Largest apartments in the market 06/COPPER PROPERTY/THE FIRST All 3D images are with indicative information thus project can differ insignificantly from the displayed images.

#### BENEFITS

- Unobstructed sea views
- Modern architecture and engineering by one of Cyprus' most reputable architects
- Prestigious location renowned for famous, luxury hotels; Amathus, Four Seasons, Amara and Mediterranean which are in close proximity
- Ideal setting capturing accessibility and tranquillity
- Largest apartments in the market segment
- Large and specious balconies

#### BENEFITS

- High ceilings over three meters
- Very large resort-style
   overflow pool with mosaic tiles
   and wooden surround
- Walk in wardrobes \*
- Exclusive gym for apartment residents
- Gated project
- Option for fully-custom floor plans and apartments

#### FINISHING

- All-round complete finish
- Marble floor in kitchen living areas and bathrooms
- Marble floors and walls in toilets and bathrooms
- High ceilings over three meters
- Parquet floors in bedroom
- High security and fire-resistant apartment doors

#### FINISHING

- Intercom system
- Central VRV conditioning
- High standard sanitary ware
- Thermal aluminium window frames with double glazing
- High standard kitchen cabinets
- High standard wardrobes from European brands (option for custom wardrobes)