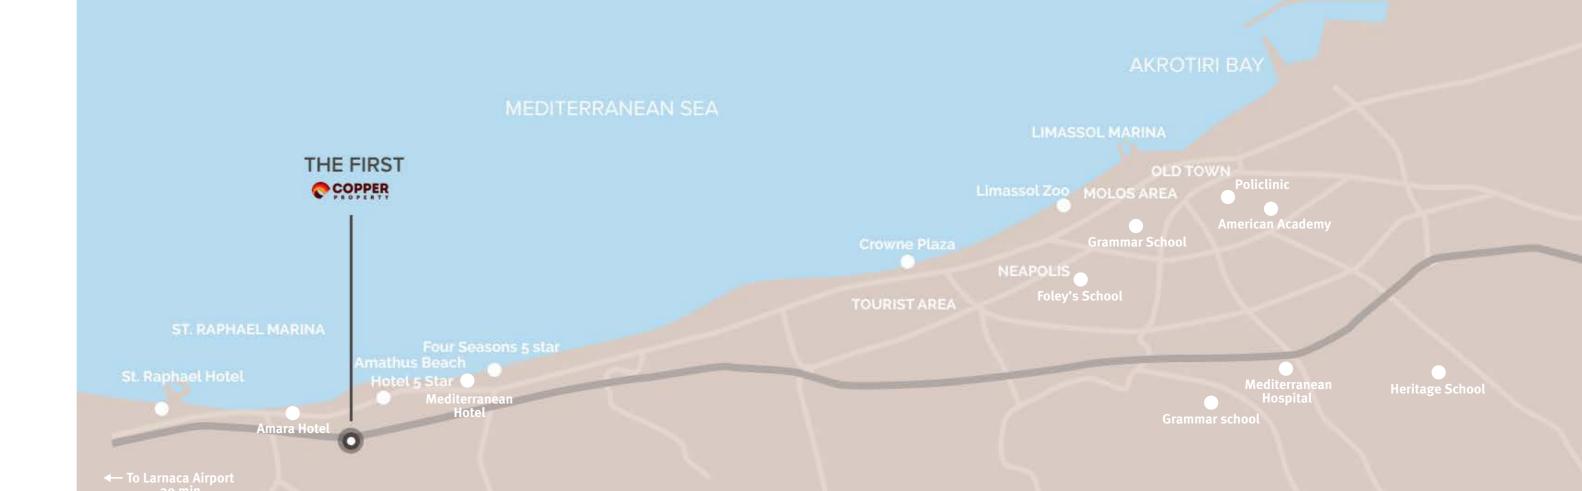

#### LIMASSOL IS THE LARGEST COASTAL CITY IN CYPRUS

Its vibrant and cosmopolitan atmosphere ensures this location has something for everyone. The endless crystal clear waters of the Mediterranean Sea, along with a plethora of facilities and amenities, enables Limassol be the ideal home for a variety of individuals, families or businesses. Limassol offers the metropolitan life style where dynamic business is inspired and conduced, endless sandy beaches; historical sites from many different eras of history, different cultural cuisines and shopping choices that can satisfy anyone.

THE DEVELOPMENT IS LOCATED IN A PEACEFUL AND SAFE NEIGHBOURHOOD IN ONE OF LIMASSOL'S MOST AFFLUENT AND PRESTIGIOUS **DISTRICTS** 

The project has unparalleled sea views marries together seamlessly the mountain and sea view feeling which is a unique characteristic amongst the existing designs. The Amathunda ancient ruins, 5 star hotels and crystal clear Mediterranean beaches are a short distance away by car. The best amenities of Limassol such as banks, pharmacies, private schools restaurants, gyms and much more are also in very close proximity. Last but not least Larnaca airport is less 30 minutes away by car and Paphos 45 min away

# PRESTIGIOUS LOCATION AGIOS TYCHONAS

THE
PROJECT HAS
UNPARALLELED
SEA VIEWS