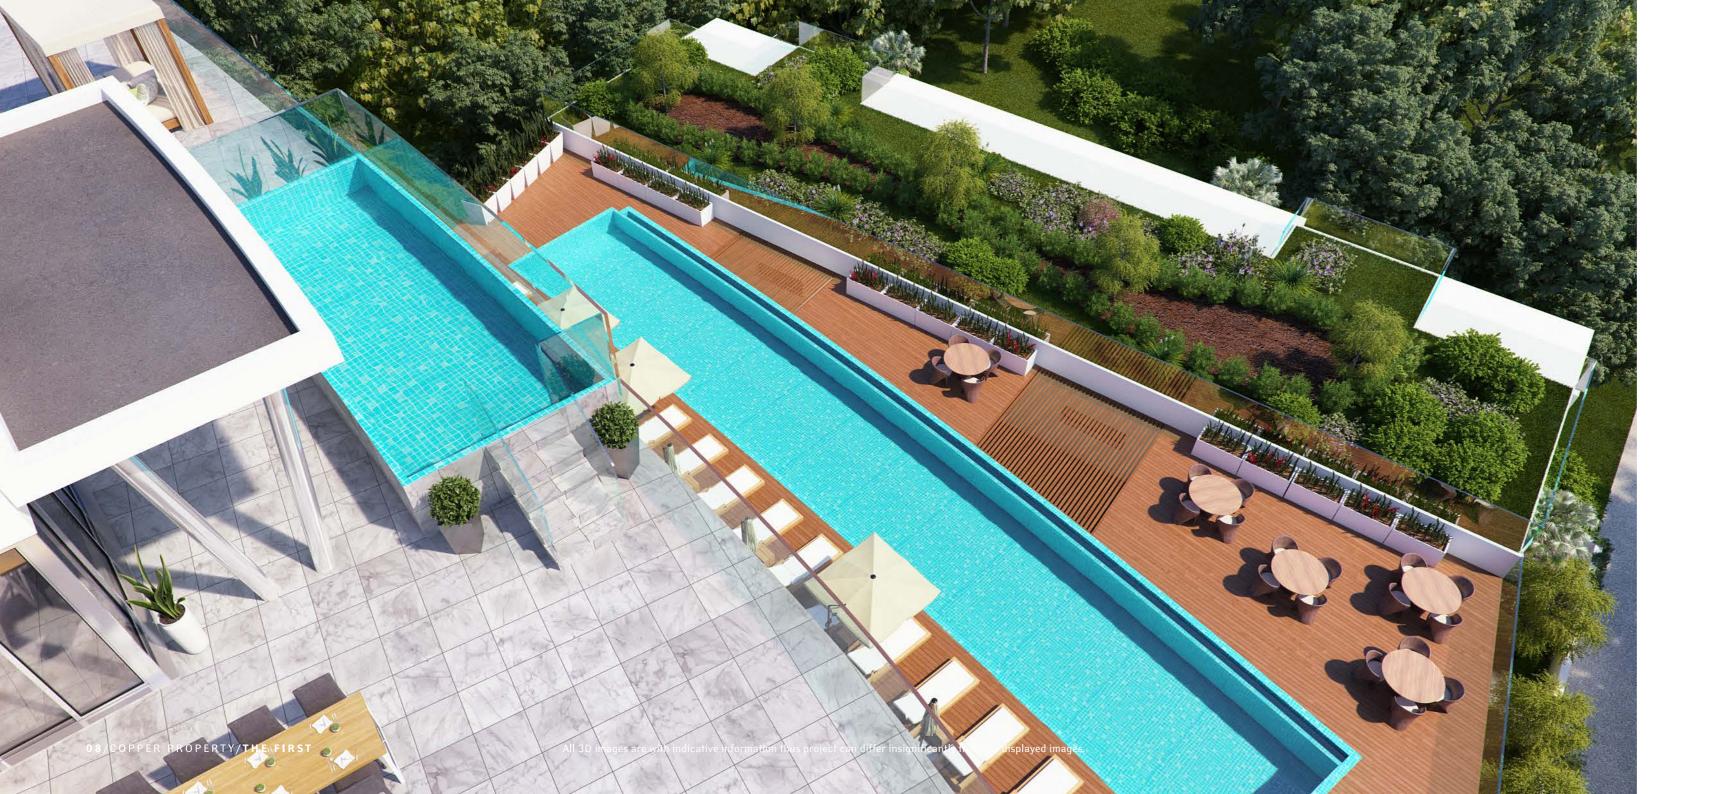

#### BENEFITS

- High ceilings over three meters
- Very large resort-style
   overflow pool with mosaic tiles
   and wooden surround
- Walk in wardrobes \*
- Exclusive gym for apartment residents
- Gated project
- Option for fully-custom floor plans and apartments

#### UNOBSTRUCTED VIEW

UNOBSTRUCTED SKYSCRAPER PENTHOUSE VIEW

124 meters above sea le

MODERN
DESIGN
AND HIGH

STANDARD

FINISH

\_

VERY LARGE
RESORT STYLE
OVERFLOW
POOL WITH
MOSAIC TILES