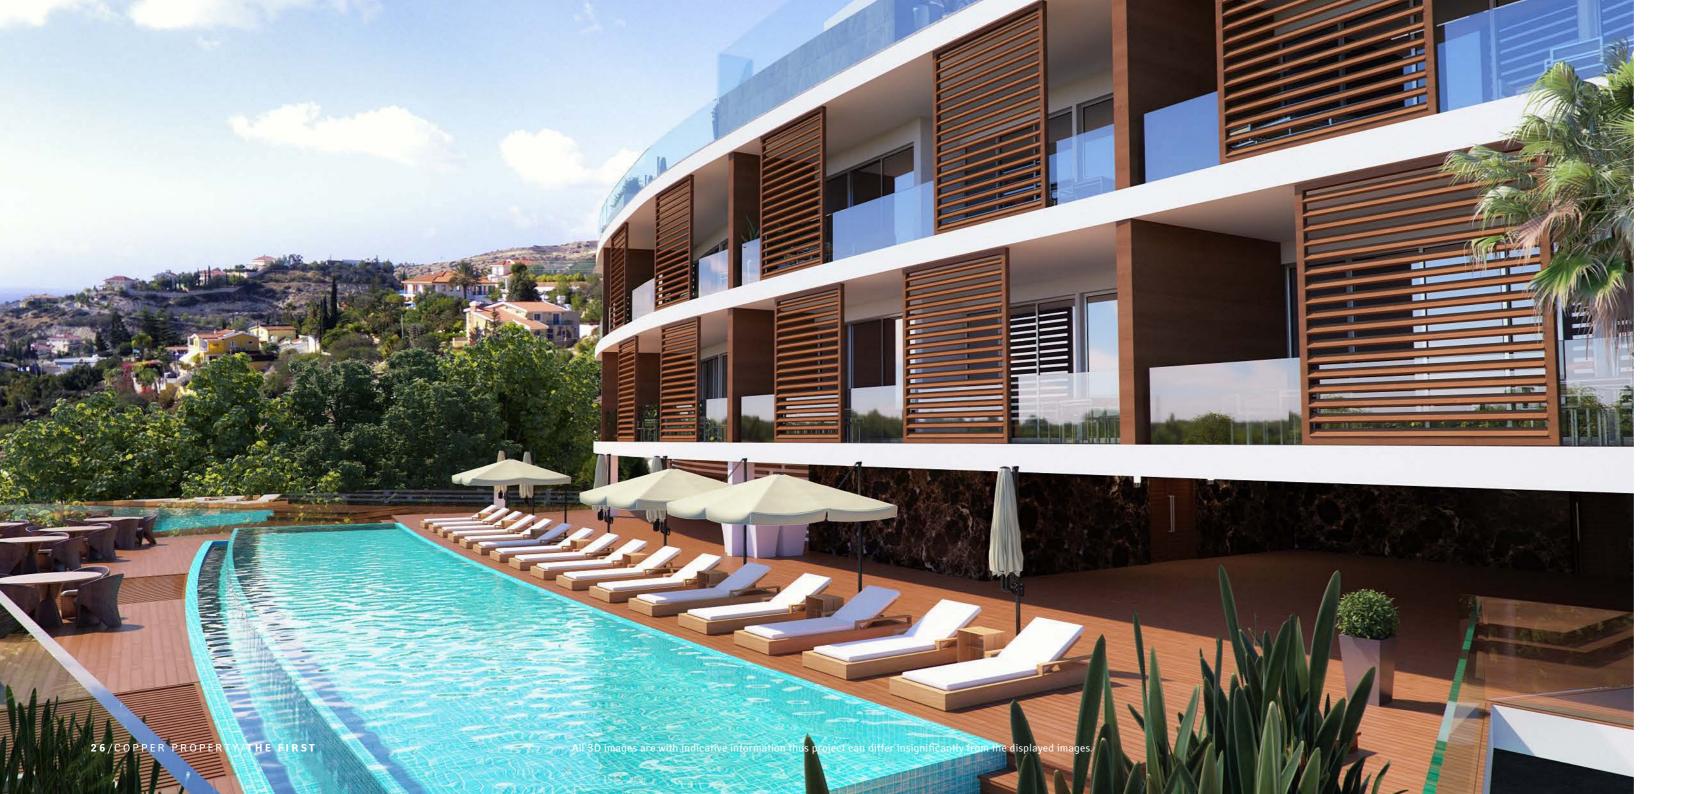

#### BENEFITS

- Unobstructed sea views
- Modern architecture and engineering by one of Cyprus' most reputable architects
- Prestigious location renowned for famous, luxury hotels; Amathus, Four Seasons, Amara and Mediterranean which are in close proximity
- Ideal setting capturing accessibility and tranquillity
- Largest apartments in the market segment
- Large and specious balconies

#### BENEFITS

- High ceilings over three meters
- Very large resort-style
   overflow pool with mosaic tiles
   and wooden surround
- Walk in wardrobes \*
- Exclusive gym for apartment residents
- Gated project
- Option for fully-custom floor plans and apartments