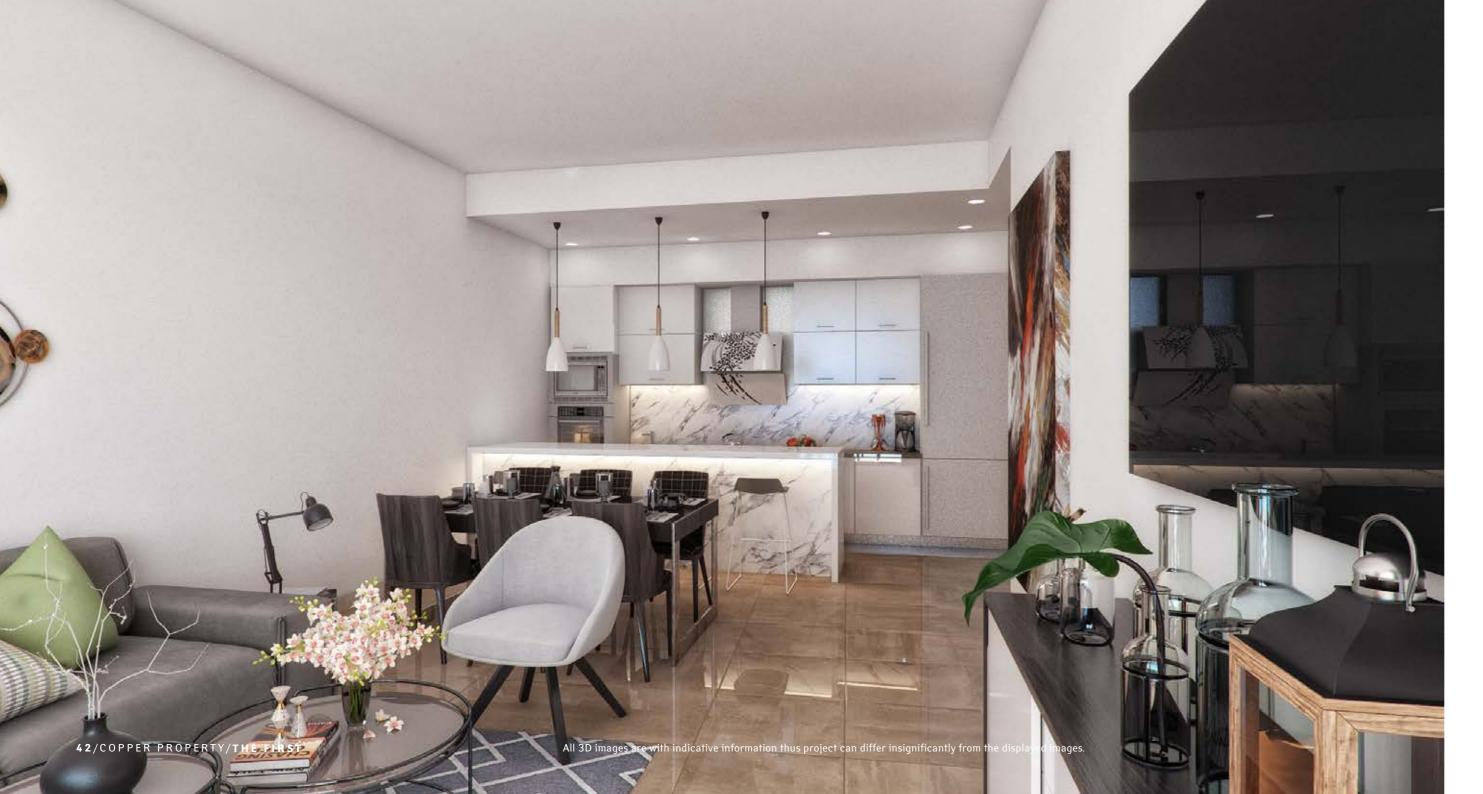

#### FINISHING

- All-round complete finish
- Marble floor in kitchen living areas and bathrooms
- Marble floors and walls in toilets and bathrooms
- High ceilings over three meters
- Parquet floors in bedroom
- High security and fire-resistant apartment doors

#### FINISHING

- Intercom system
- Central VRV conditioning
- High standard sanitary ware
- Thermal aluminium window frames with double glazing
- High standard kitchen cabinets
- High standard wardrobes from European brands (option for custom wardrobes)