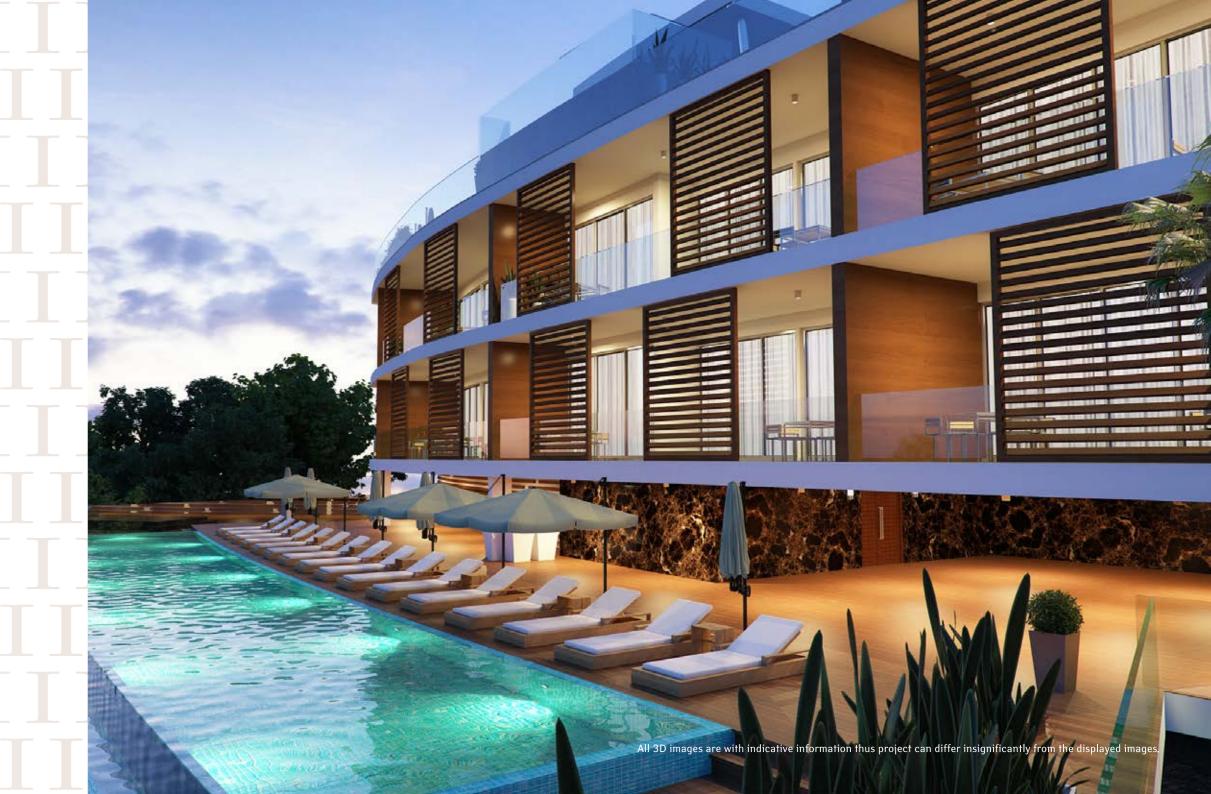

### EXCLUSIVE DESIGN and engineering, create a unique design which is in keeping Largest apartments in the market 06/COPPER PROPERTY/THE FIRST All 3D images are with indicative information thus project can differ insignificantly from the displayed images.

#### BENEFITS

- Unobstructed sea views
- Modern architecture and engineering by one of Cyprus' most reputable architects
- Prestigious location renowned for famous, luxury hotels; Amathus, Four Seasons, Amara and Mediterranean which are in close proximity
- Ideal setting capturing accessibility and tranquillity
- Largest apartments in the market segment
- Large and specious balconies

#### BENEFITS

- High ceilings over three meters
- Very large resort-style
   overflow pool with mosaic tiles
   and wooden surround
- Walk in wardrobes \*
- Exclusive gym for apartment residents
- Gated project
- Option for fully-custom floor plans and apartments