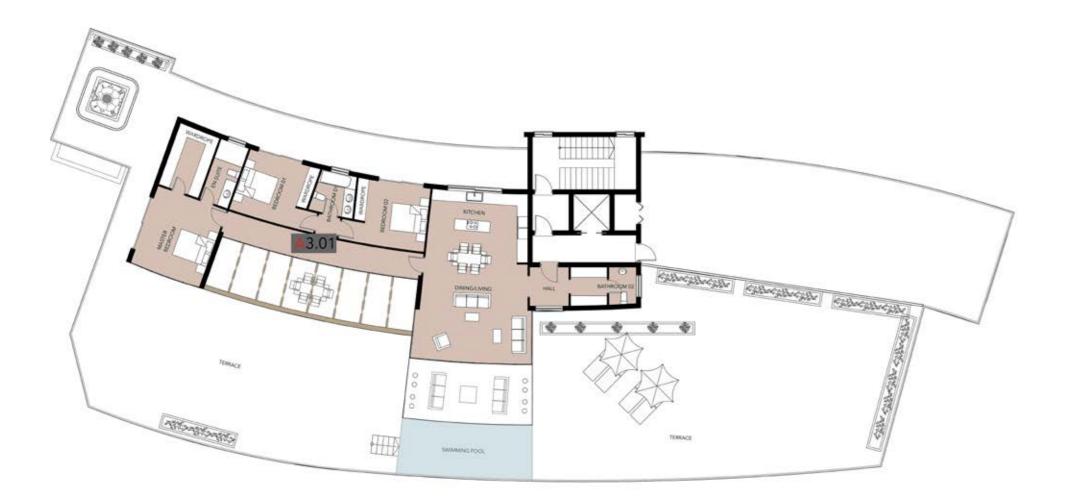

#### **PENTHOUSE**

Block A

#### APARTMENT SIZES

| FLAT NUMBER | FLOOR        | BEDROOMS | COVERED INDOORS | COVERED OUTDOORS | ROOFGARDEN/PRIVATE GARDEN | TOTAL |
|-------------|--------------|----------|-----------------|------------------|---------------------------|-------|
| BLOCK A     |              |          |                 |                  |                           |       |
| A1.01       | First Floor  | 3        | 155             | 21               |                           | 176   |
| A1.02       |              | 2        | 103             | 44               |                           | 147   |
| A1.03       |              | 2        | 103             | 37               |                           | 140   |
| A1.04       |              | 3        | 124             | 38               |                           | 162   |
| A1.05       |              | 2        | 100             | 9                |                           | 109   |
| A1.06       |              | 1        | 58              |                  |                           | 58    |
| A2.01       | Second Floor | 3        | 155             | 21               |                           | 176   |
| A2.02       |              | 2        | 103             | 44               |                           | 147   |
| A2.03       |              | 2        | 103             | 37               |                           | 140   |
| A2.04       |              | 3        | 124             | 38               |                           | 162   |
| A2.05       |              | 2        | 100             | 9                |                           | 109   |
| A2.06       |              | 1        | 58              |                  |                           | 58    |
| A3.01       | Penthouse    | 3        | 172             | 58               | 467                       | 697   |
| BLOCK B     |              |          |                 |                  |                           |       |
| B1.01       | Ground Floor | 2        | 107             | 23               |                           | 130   |
| B1.02       |              | 2        | 111             | 24               | 65                        | 200   |
| B2.01       | First Floor  | 2        | 107             | 23               |                           | 130   |
| B2.02       |              | 2        | 111             | 24               |                           | 135   |