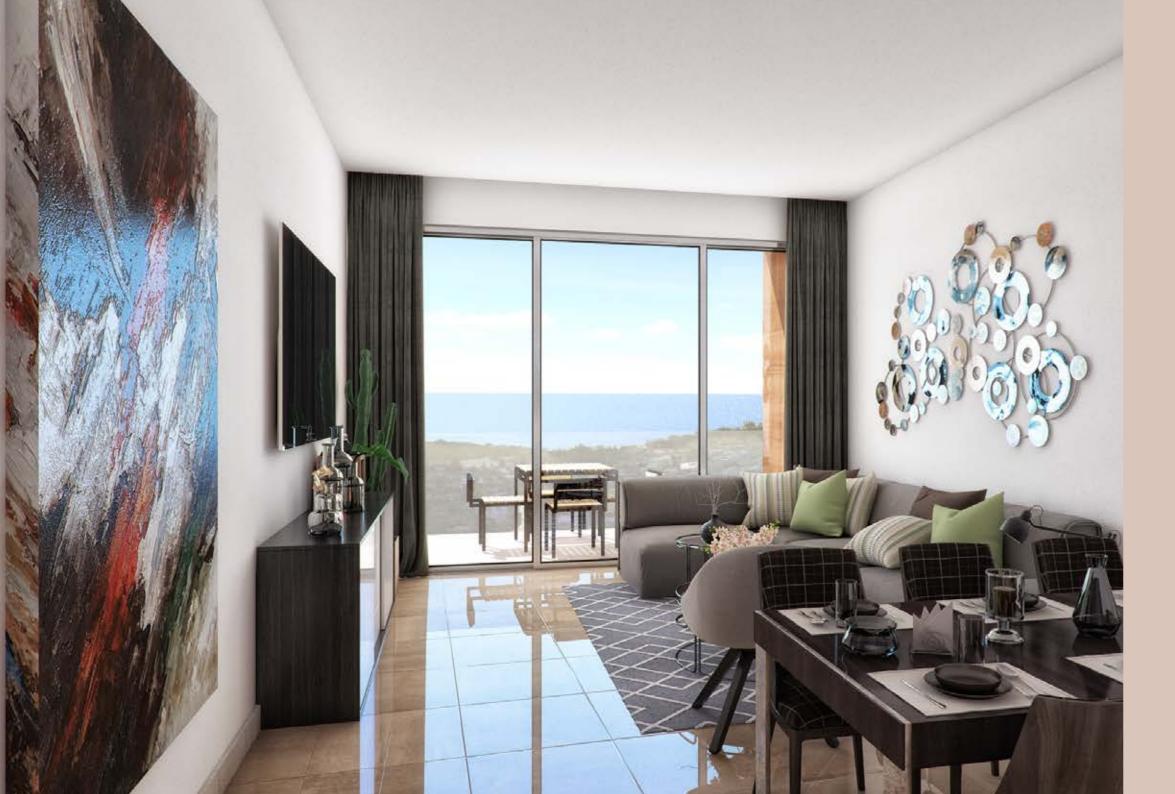

#### UNOBSTRUCTED VIEW

UNOBSTRUCTED SKYSCRAPER PENTHOUSE VIEW

124 meters above sea le

MODERN
DESIGN
AND HIGH

STANDARD

FINISH

\_

VERY LARGE
RESORT STYLE
OVERFLOW
POOL WITH
MOSAIC TILES