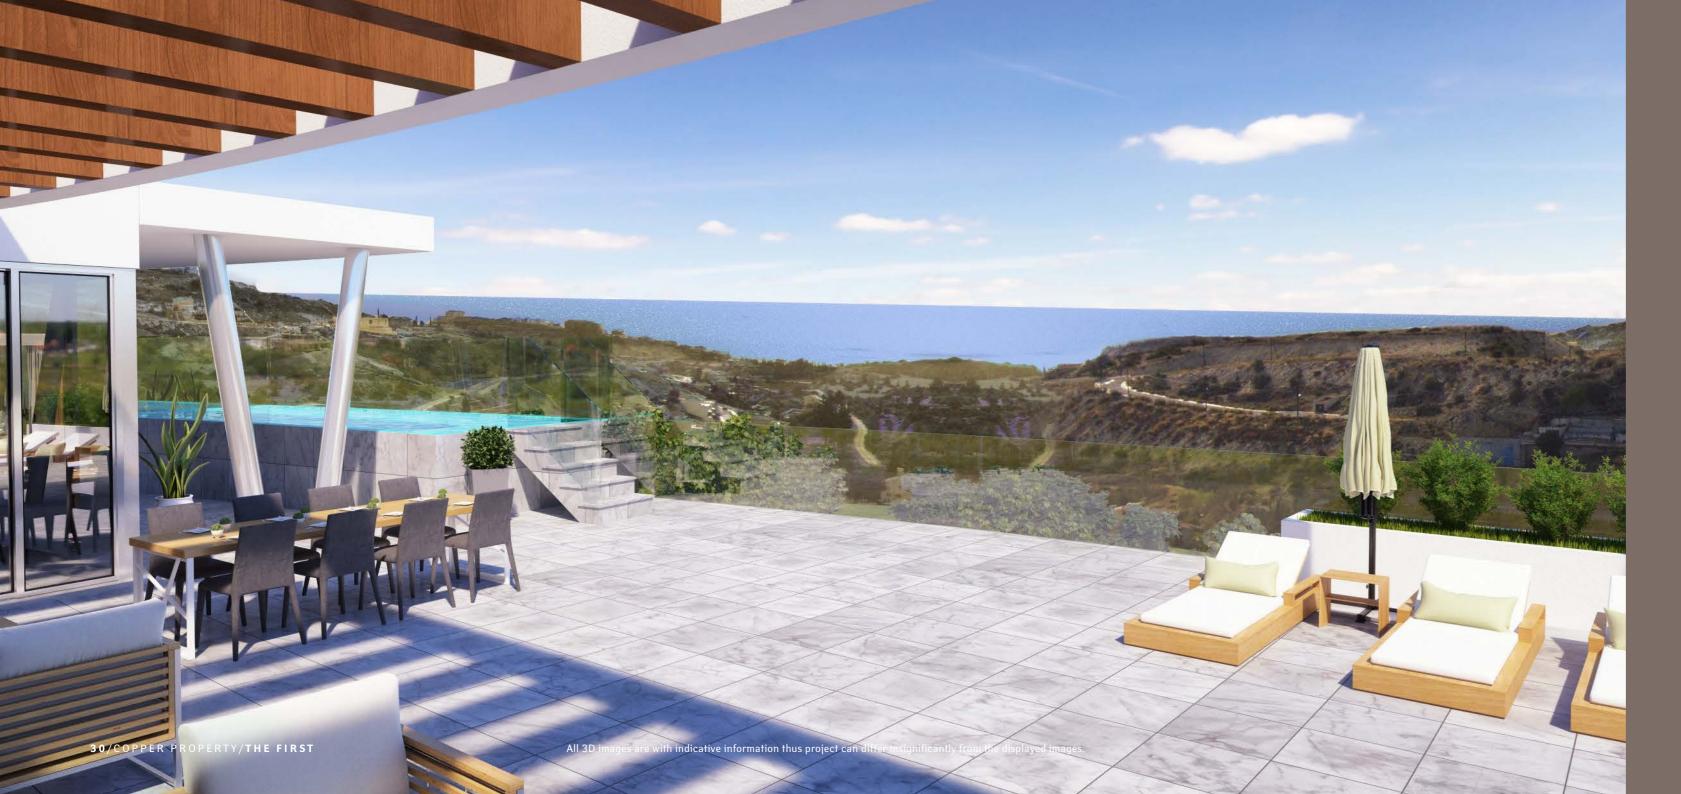

#### UNOBSTRUCTED VIEW

UNOBSTRUCTED SKYSCRAPER PENTHOUSE VIEW

124 meters above sea le

MODERN
DESIGN
AND HIGH

STANDARD

FINISH

\_

VERY LARGE
RESORT STYLE
OVERFLOW
POOL WITH
MOSAIC TILES