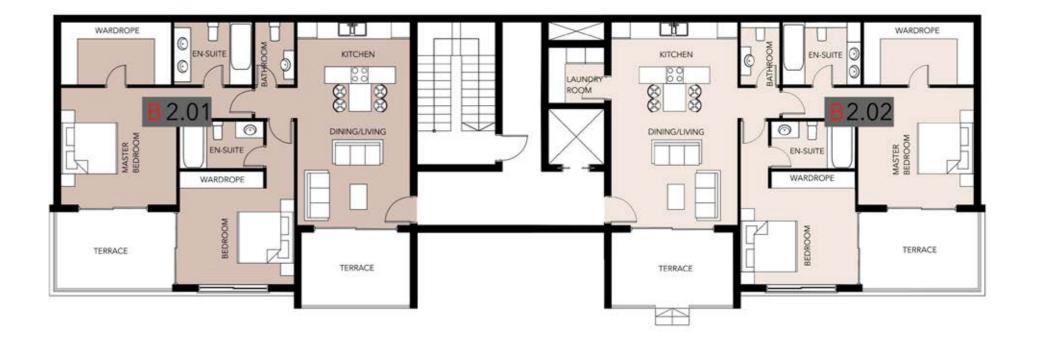

#### BLOCK B

Second Floor

#### APARTMENT SIZES

| FLAT NUMBER | FLOOR        | BEDROOMS | COVERED INDOORS | COVERED OUTDOORS | ROOFGARDEN/PRIVATE GARDEN | TOTAL |
|-------------|--------------|----------|-----------------|------------------|---------------------------|-------|
| BLOCK A     |              |          |                 |                  |                           |       |
| A1.01       | First Floor  | 3        | 155             | 21               |                           | 176   |
| A1.02       |              | 2        | 103             | 44               |                           | 147   |
| A1.03       |              | 2        | 103             | 37               |                           | 140   |
| A1.04       |              | 3        | 124             | 38               |                           | 162   |
| A1.05       |              | 2        | 100             | 9                |                           | 109   |
| A1.06       |              | 1        | 58              |                  |                           | 58    |
| A2.01       | Second Floor | 3        | 155             | 21               |                           | 176   |
| A2.02       |              | 2        | 103             | 44               |                           | 147   |
| A2.03       |              | 2        | 103             | 37               |                           | 140   |
| A2.04       |              | 3        | 124             | 38               |                           | 162   |
| A2.05       |              | 2        | 100             | 9                |                           | 109   |
| A2.06       |              | 1        | 58              |                  |                           | 58    |
| A3.01       | Penthouse    | 3        | 172             | 58               | 467                       | 697   |
| BLOCK B     |              |          |                 |                  |                           |       |
| B1.01       | Ground Floor | 2        | 107             | 23               |                           | 130   |
| B1.02       |              | 2        | 111             | 24               | 65                        | 200   |
| B2.01       | First Floor  | 2        | 107             | 23               |                           | 130   |
| B2.02       |              | 2        | 111             | 24               |                           | 135   |