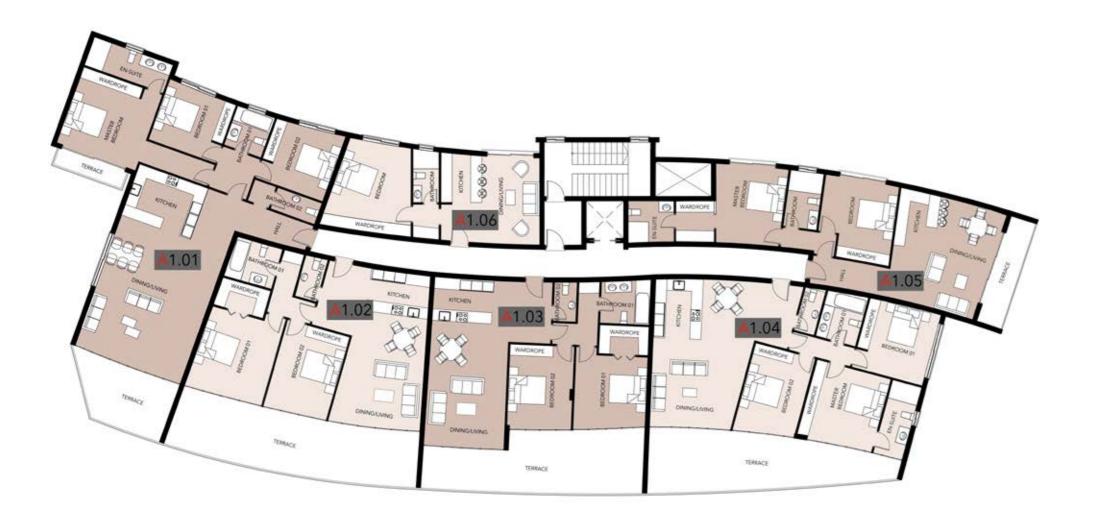

#### BLOCK A

First Floor

#### APARTMENT SIZES

| FLAT NUMBER | FLOOR        | BEDROOMS | COVERED INDOORS | COVERED OUTDOORS | ROOFGARDEN/PRIVATE GARDEN | TOTAL |
|-------------|--------------|----------|-----------------|------------------|---------------------------|-------|
| BLOCK A     |              |          |                 |                  |                           |       |
| A1.01       | First Floor  | 3        | 155             | 21               |                           | 176   |
| A1.02       |              | 2        | 103             | 44               |                           | 147   |
| A1.03       |              | 2        | 103             | 37               |                           | 140   |
| A1.04       |              | 3        | 124             | 38               |                           | 162   |
| A1.05       |              | 2        | 100             | 9                |                           | 109   |
| A1.06       |              | 1        | 58              |                  |                           | 58    |
| A2.01       | Second Floor | 3        | 155             | 21               |                           | 176   |
| A2.02       |              | 2        | 103             | 44               |                           | 147   |
| A2.03       |              | 2        | 103             | 37               |                           | 140   |
| A2.04       |              | 3        | 124             | 38               |                           | 162   |
| A2.05       |              | 2        | 100             | 9                |                           | 109   |
| A2.06       |              | 1        | 58              |                  |                           | 58    |
| A3.01       | Penthouse    | 3        | 172             | 58               | 467                       | 697   |
| BLOCK B     |              |          |                 |                  |                           |       |
| B1.01       | Ground Floor | 2        | 107             | 23               |                           | 130   |
| B1.02       |              | 2        | 111             | 24               | 65                        | 200   |
| B2.01       | First Floor  | 2        | 107             | 23               |                           | 130   |
| B2.02       |              | 2        | 111             | 24               |                           | 135   |