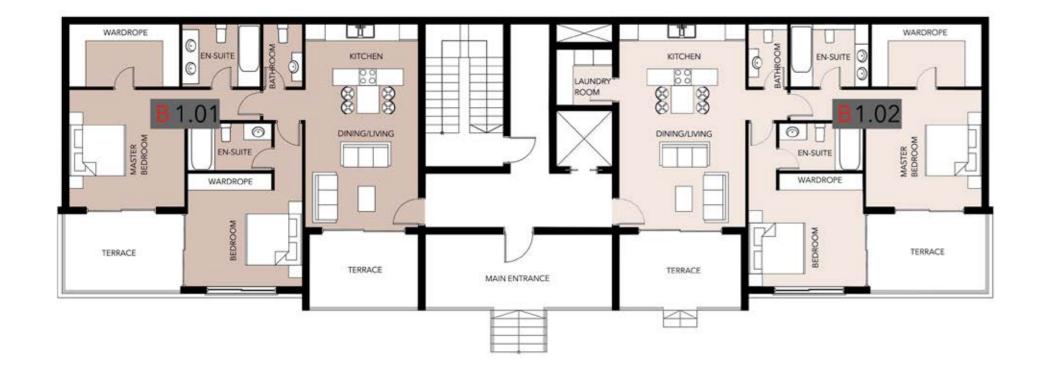

#### BLOCK B

First Floor

#### APARTMENT SIZES

| FLAT NUMBER | FLOOR        | BEDROOMS | COVERED INDOORS | COVERED OUTDOORS | ROOFGARDEN/PRIVATE GARDEN | TOTAL |
|-------------|--------------|----------|-----------------|------------------|---------------------------|-------|
| BLOCK A     |              |          |                 |                  |                           |       |
| A1.01       | First Floor  | 3        | 155             | 21               |                           | 176   |
| A1.02       |              | 2        | 103             | 44               |                           | 147   |
| A1.03       |              | 2        | 103             | 37               |                           | 140   |
| A1.04       |              | 3        | 124             | 38               |                           | 162   |
| A1.05       |              | 2        | 100             | 9                |                           | 109   |
| A1.06       |              | 1        | 58              |                  |                           | 58    |
| A2.01       | Second Floor | 3        | 155             | 21               |                           | 176   |
| A2.02       |              | 2        | 103             | 44               |                           | 147   |
| A2.03       |              | 2        | 103             | 37               |                           | 140   |
| A2.04       |              | 3        | 124             | 38               |                           | 162   |
| A2.05       |              | 2        | 100             | 9                |                           | 109   |
| A2.06       |              | 1        | 58              |                  |                           | 58    |
| A3.01       | Penthouse    | 3        | 172             | 58               | 467                       | 697   |
| BLOCK B     |              |          |                 |                  |                           |       |
| B1.01       | Ground Floor | 2        | 107             | 23               |                           | 130   |
| B1.02       |              | 2        | 111             | 24               | 65                        | 200   |
| B2.01       | First Floor  | 2        | 107             | 23               |                           | 130   |
| B2.02       |              | 2        | 111             | 24               |                           | 135   |