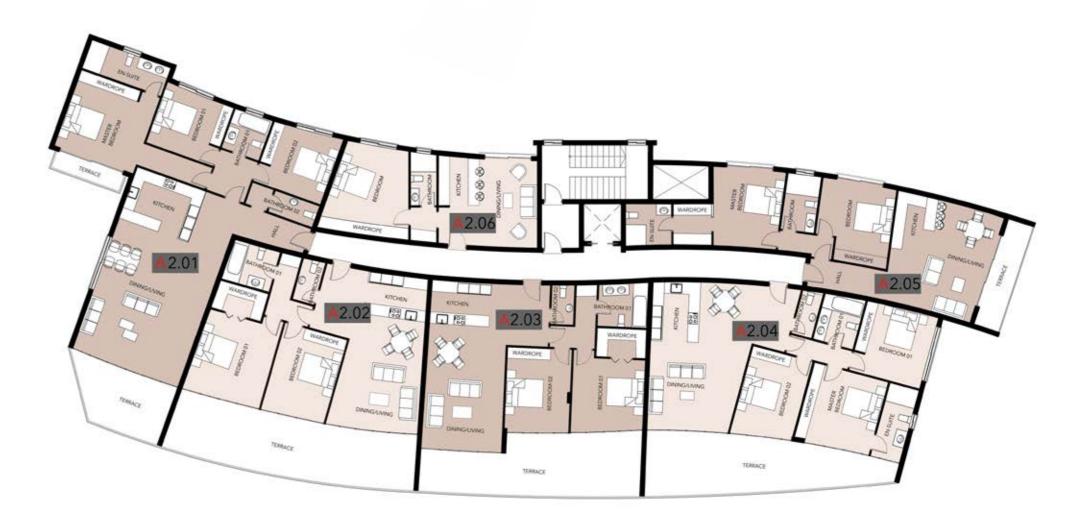

#### BLOCK A

Second Floor

#### APARTMENT SIZES

| FLAT NUMBER | FLOOR        | BEDROOMS | COVERED INDOORS | COVERED OUTDOORS | ROOFGARDEN/PRIVATE GARDEN | TOTAL |
|-------------|--------------|----------|-----------------|------------------|---------------------------|-------|
| BLOCK A     |              |          |                 |                  |                           |       |
| A1.01       | First Floor  | 3        | 155             | 21               |                           | 176   |
| A1.02       |              | 2        | 103             | 44               |                           | 147   |
| A1.03       |              | 2        | 103             | 37               |                           | 140   |
| A1.04       |              | 3        | 124             | 38               |                           | 162   |
| A1.05       |              | 2        | 100             | 9                |                           | 109   |
| A1.06       |              | 1        | 58              |                  |                           | 58    |
| A2.01       | Second Floor | 3        | 155             | 21               |                           | 176   |
| A2.02       |              | 2        | 103             | 44               |                           | 147   |
| A2.03       |              | 2        | 103             | 37               |                           | 140   |
| A2.04       |              | 3        | 124             | 38               |                           | 162   |
| A2.05       |              | 2        | 100             | 9                |                           | 109   |
| A2.06       |              | 1        | 58              |                  |                           | 58    |
| A3.01       | Penthouse    | 3        | 172             | 58               | 467                       | 697   |
| BLOCK B     |              |          |                 |                  |                           |       |
| B1.01       | Ground Floor | 2        | 107             | 23               |                           | 130   |
| B1.02       |              | 2        | 111             | 24               | 65                        | 200   |
| B2.01       | First Floor  | 2        | 107             | 23               |                           | 130   |
| B2.02       |              | 2        | 111             | 24               |                           | 135   |