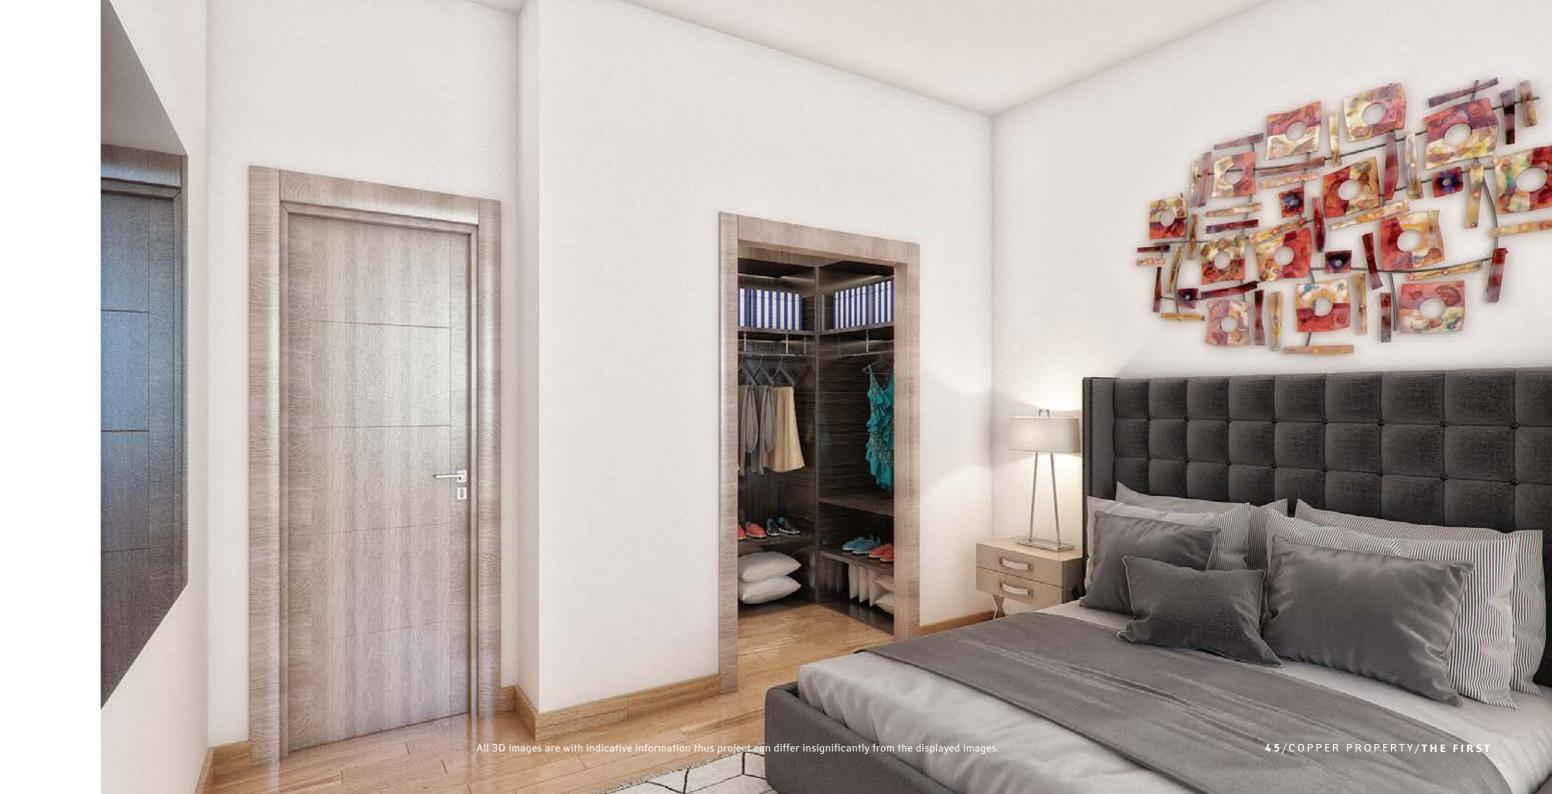

#### BENEFITS

- High ceilings over three meters
- Very large resort-style
   overflow pool with mosaic tiles
   and wooden surround
- Walk in wardrobes \*
- Exclusive gym for apartment residents
- Gated project
- Option for fully-custom floor plans and apartments

#### FINISHING

- Intercom system
- Central VRV conditioning
- High standard sanitary ware
- Thermal aluminium window frames with double glazing
- High standard kitchen cabinets
- High standard wardrobes from European brands (option for custom wardrobes)