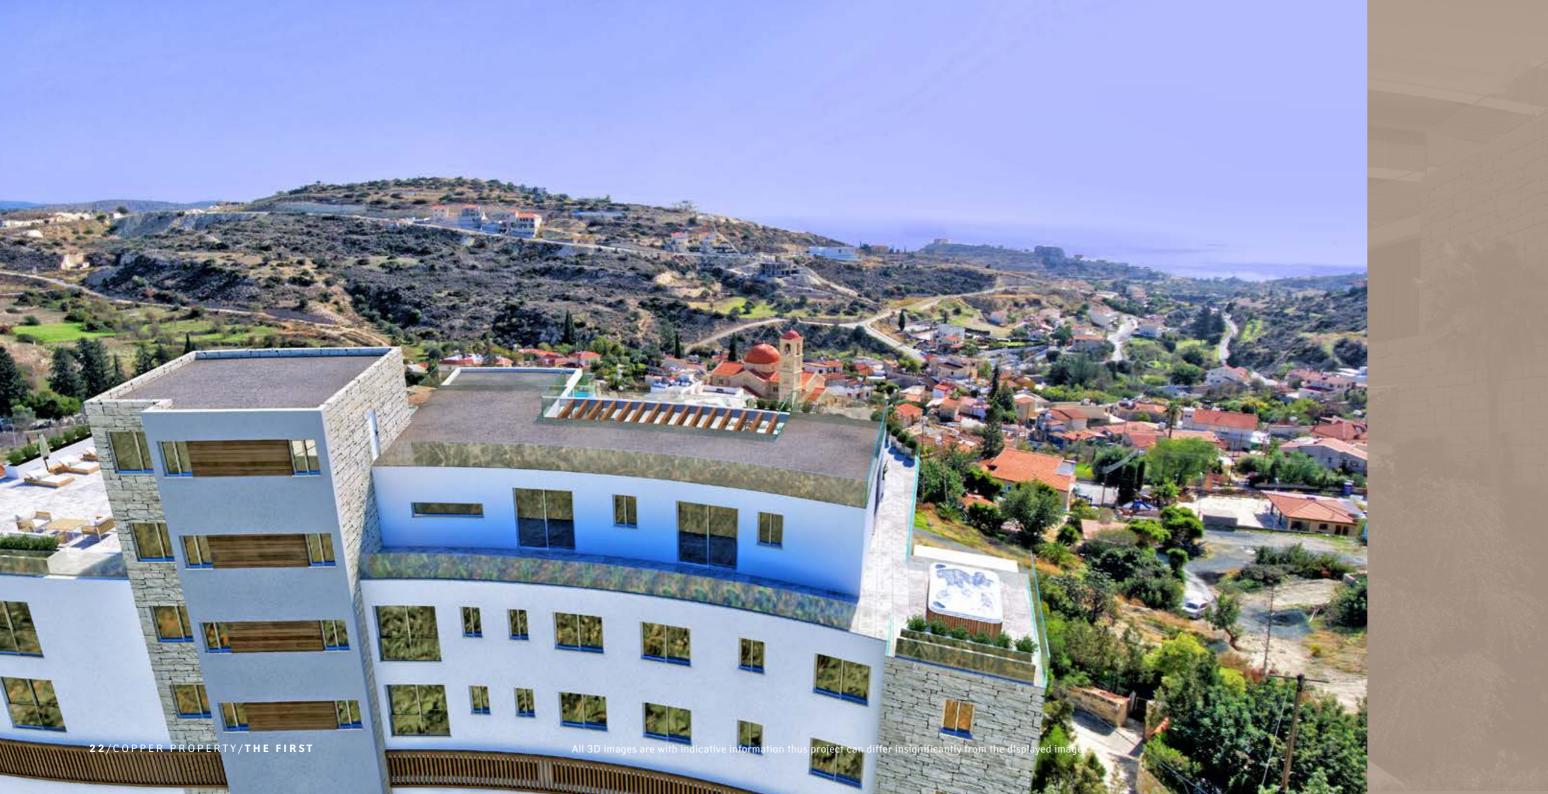

#### UNOBSTRUCTED VIEW

UNOBSTRUCTED SKYSCRAPER PENTHOUSE VIEW

124 meters above sea le

MODERN
DESIGN
AND HIGH

STANDARD

FINISH

\_

VERY LARGE
RESORT STYLE
OVERFLOW
POOL WITH
MOSAIC TILES

PRESTIGIOUS
SUBURBS
OF LIMASSOL
AGIOS TYCHONAS

GATED PROJECT

The Apartments